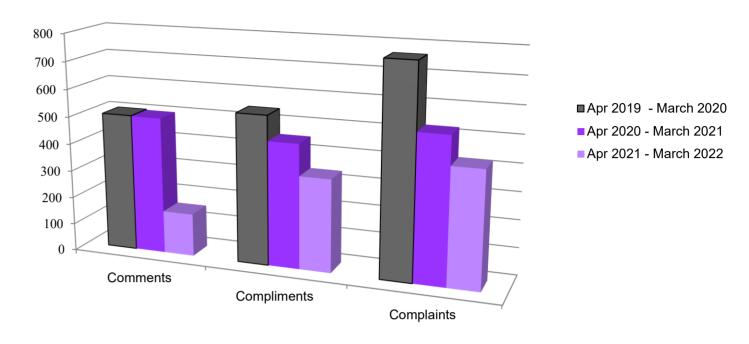

| 20/21 | 21/22 |
|-------------------------------|------------|-------|-------|-------------|-------|-------|
|                               | Complaints |       |       | Compliments |       |       |
| John O'Conner                 | 10         | 3     | 2     | 0           | 0     | 0     |
| Urbaser                       | 177        | 266   | 52    | 45          | 143   | 66    |
| North Herts Leisure Centre    | 120        | 13    | 37    | 144         | 22    | 21    |
| Hitchin Swim Centre & Archers | 115        | 10    | 35    | 115         | 33    | 26    |
| Royston Leisure Centre        | 38         | 10    | 22    | 71          | 18    | 40    |

# 3C's Performance Summary 1 April 2021 - 31 March 2022

### 3C's annual comparisons - Combined totals NHDC & Contractors



## Percentage of interactions resulting in a formal complaint

|                               | Number of interactions / collections / visitors | % of interactions/collections/visitors resulting in complaint |
|-------------------------------|-------------------------------------------------|---------------------------------------------------------------|
| NHDC                          | 146,843 interactions                            | 0.187%                                                        |
| Urbaser                       | 7.7m collections                                | 0.0006%                                                       |
| North Herts Leisure Centre    | 350,259 visitors                                | 0.010%